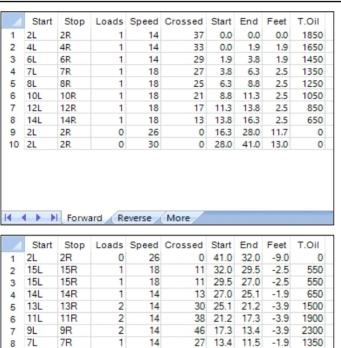

## Romania - 2014 IBIBO

Oil Pattern Distance: 41 Feet Reverse Brush Drop: 40 Feet Oil Per Board: 50 uL 13.85 mL 23.95 mL 10.1 mL **Forward Oil Total: Reverse Oil Total: Volume Oil Total:** Forward Boards Crossed: 202 Boards Reverse Boards Crossed: 277 Boards **Total Boards Crossed:** 479 Boards

14

14

14

0

31 11.5

33

37

0 5.8

9.6

7.7

9.6 -1.9

7.7

5.8 -1.9

0.0 -5.8

-1.9

1550

1650

1850

0

5L

300 150 4R

2R

2R

10 4L

12 2L

9

11 2L

Conditioner:
Type In or Select
One
TransferType:
Type In or Select
One

Forward

Reverse

Combined

Buff