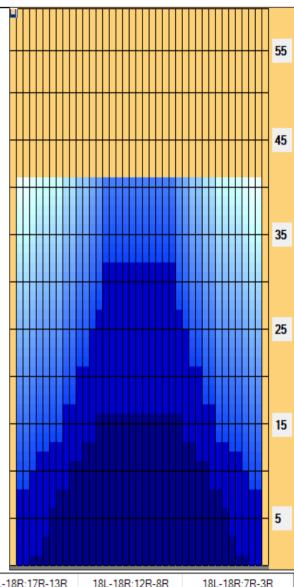

| Item Description Track Zone Ratio |              |      | 3L-7L:18L-18R<br>Outside Track:Middle<br>4.2 |     |   |     |     |    | 8L-12L:18L-18R<br>Middle Track:Middle<br>1.72 |              |     |     |     |      | 13L-17L:18L-18R             |      |     |     |     |     |     | 18L-18R:17R-13R              |   |          |    |    |    |     | 18L-18R:12R-8R              |    |    |   |   |    |   | 18L-18R:7R-3R               |  |       |     |   |              |    |   |
|-----------------------------------|--------------|------|----------------------------------------------|-----|---|-----|-----|----|-----------------------------------------------|--------------|-----|-----|-----|------|-----------------------------|------|-----|-----|-----|-----|-----|------------------------------|---|----------|----|----|----|-----|-----------------------------|----|----|---|---|----|---|-----------------------------|--|-------|-----|---|--------------|----|---|
|                                   |              |      |                                              |     |   |     |     | 1  |                                               |              |     |     |     |      | Inside Track:Middle<br>1.06 |      |     |     |     |     | :   | Mlddle: Inside Track<br>1.06 |   |          |    |    |    | k I | Middle:Middle Track<br>1.72 |    |    |   |   |    |   | Middle:Outside Track<br>4.2 |  |       |     |   |              |    |   |
|                                   |              |      |                                              |     |   |     |     |    |                                               |              |     |     |     |      |                             |      |     |     |     |     |     |                              |   |          |    |    |    |     |                             |    |    |   |   |    |   |                             |  |       |     |   |              |    |   |
| F                                 | orw          | /ard | Oil                                          |     | R | eve | rse | Oi | ı                                             |              |     |     |     |      |                             |      |     |     |     |     |     |                              |   |          |    |    |    |     |                             |    |    |   |   |    | _ |                             |  |       |     |   |              |    |   |
| 1500 -                            | 0            | 1 2  | 2 3                                          | 3 4 | 5 | 6   | 7   | 8  | 9                                             | 10           | ) 1 | 1 1 | 2 1 | 3 14 | 4 1                         | 5 16 | 3 1 | 7 1 | 8 1 | 9 2 | 0 1 | 9 1                          | 8 | 17       | 16 | 15 | 14 | 13  | 12                          | 11 | 10 | 9 | 8 | 7  | 6 | 5                           |  | ₽<br> | 3 2 | 2 | <u>1</u>     | 0  | , |
| 1350 -                            | ļ            | ļ    |                                              |     |   |     |     |    |                                               |              |     |     |     |      |                             |      |     |     |     |     |     | ļ                            |   |          | -  |    | -  |     |                             |    |    |   |   |    |   |                             |  |       |     | ļ | ļ            | -  |   |
| 1200 -                            | <del> </del> |      |                                              |     | - | -   |     | -+ |                                               |              |     |     |     |      |                             |      |     |     |     |     |     |                              |   | -        | ╁  | +  | +  | -   |                             |    | -  | + |   | +  |   |                             |  |       |     | - | -            | +  |   |
| 1050 -                            | ╁┈           |      |                                              |     | + |     |     | -+ |                                               |              |     |     |     |      |                             |      | П   |     | П   |     |     | m                            | m | <u> </u> | i  | Ť  | +  |     |                             | +  | -+ |   |   | -+ |   |                             |  |       |     |   | <del> </del> | +- |   |
| 900 -                             | ╂            |      |                                              |     |   |     |     | -+ |                                               |              |     |     |     |      | Н                           |      | Н   |     | Н   |     |     |                              |   |          | ╂  | +  | -  | +   |                             |    | -+ |   |   | +  |   |                             |  |       |     |   |              | +- |   |
| 750 -                             | ╂            |      |                                              |     | + |     | -   | -+ |                                               |              |     |     | 1   | Н    |                             |      |     |     | -   |     |     |                              |   |          | 1  | 1  | -  | -   |                             | -  | +  | - |   | +  |   |                             |  |       |     |   | <del> </del> | +- |   |
| 600 -                             | †            |      |                                              |     | + |     |     | -+ |                                               | <del>-</del> | П   |     |     |      |                             |      | -   |     | H   |     |     |                              |   |          | ŀ  | -  | -  | -   |                             | [  | Ť  | - |   | +  |   |                             |  |       |     |   |              | +  |   |